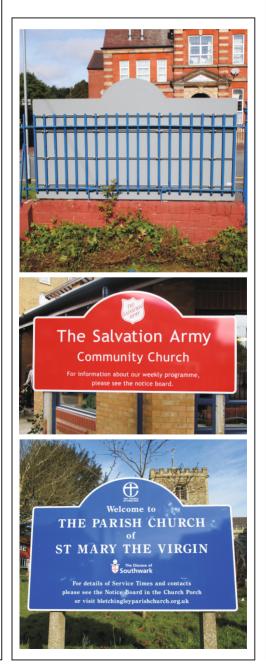

# **Existing Mounted Flat Plate ACM Church Signs**

Other Sizes Available on Request

### **Existing Mounted ACM Church Signs**

Aluminium Composite Sign Panels with rails attached to the rear and supplied complete with suitable stainless steel fixings

| stanness steer names           |          |
|--------------------------------|----------|
| 300 x 300mm Square or Circle   | £60.00+  |
| 450 x 450mm Square or Circle   | ±80.00+  |
| 600 x 600mm Square or Circle   | £115.00+ |
| 750 x 750mm Square or Circle   | £155.00+ |
| 1000 x 1000mm Square or Circle | £250.00+ |
| A5 (148 x 210mm)               | £30.00+  |
| A4 (297 x 210mm)               | £47.00+  |
| A3 (420 x 297mm)               | £65.00+  |
| A2 (594 x 420mm)               | £78.00+  |
| 900 x 600mm                    | £185.00+ |
| 1000 x 750mm                   | £210.00+ |
| 1200 x 600mm                   | £240.00+ |
| 1200 x 900mm                   | £335.00+ |
| 1500 x 900mm                   | £375.00+ |
| 1500 x 1200mm                  | £415.00+ |
| 1800 x 1200mm                  | £465.00+ |