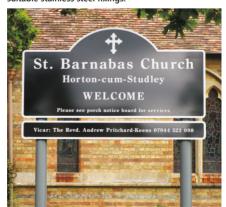

# **Existing Mounted Flat Plate ACM Church Signs**

Other Sizes Available on Request

### **Existing Mounted ACM Church Signs**

Aluminium Composite Sign Panels with rails attached to the rear and supplied complete with suitable stainless steel fixings

| stanness steer names           |          |
|--------------------------------|----------|
| 300 x 300mm Square or Circle   | £60.00+  |
| 450 x 450mm Square or Circle   | ±80.00+  |
| 600 x 600mm Square or Circle   | £115.00+ |
| 750 x 750mm Square or Circle   | £155.00+ |
| 1000 x 1000mm Square or Circle | £250.00+ |
| A5 (148 x 210mm)               | £30.00+  |
| A4 (297 x 210mm)               | £47.00+  |
| A3 (420 x 297mm)               | £65.00+  |
| A2 (594 x 420mm)               | £78.00+  |
| 900 x 600mm                    | £185.00+ |
| 1000 x 750mm                   | £210.00+ |
| 1200 x 600mm                   | £240.00+ |
| 1200 x 900mm                   | £335.00+ |
| 1500 x 900mm                   | £375.00+ |
| 1500 x 1200mm                  | £415.00+ |
| 1800 x 1200mm                  | £465.00+ |